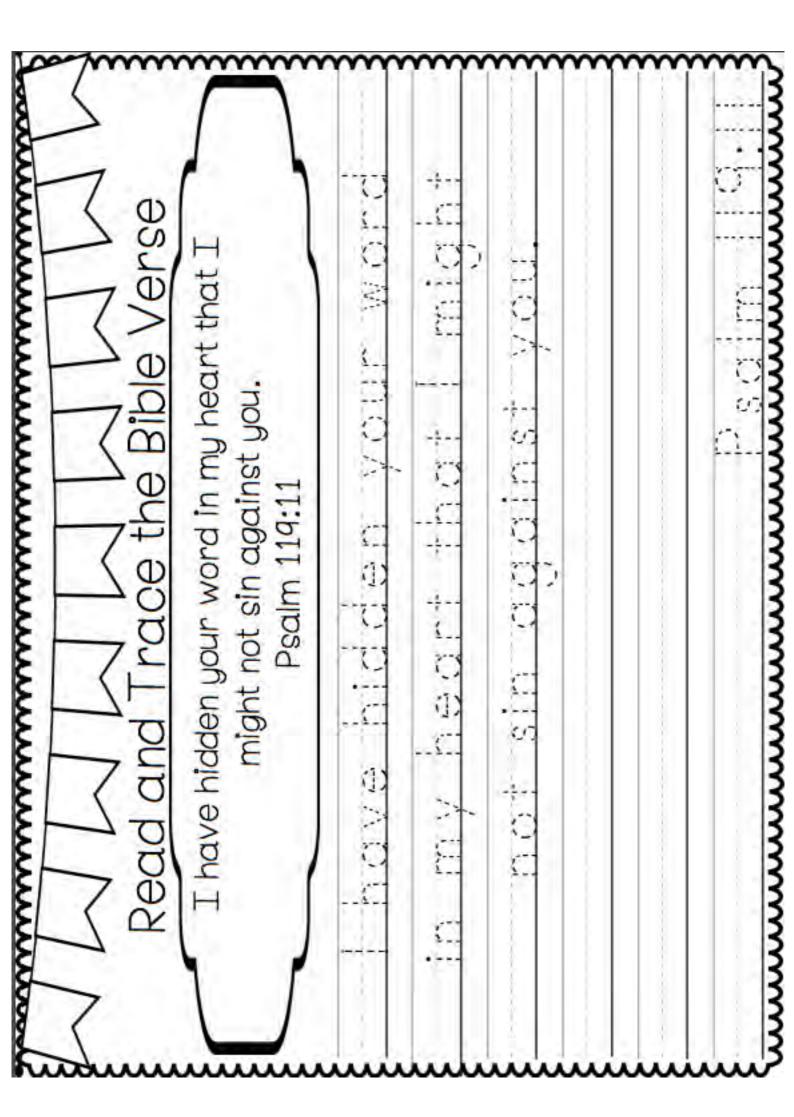

# Psalms 119:11 - Coded Word Challenge

To the teacher: To make this activity more challenging, students can be timed; the fastest time wins!

Each number in the box stands for a letter of the alphabet. Write the correct number in the blank to put the word into the code.

## SIN

TREASURED

AGAINST

HEART